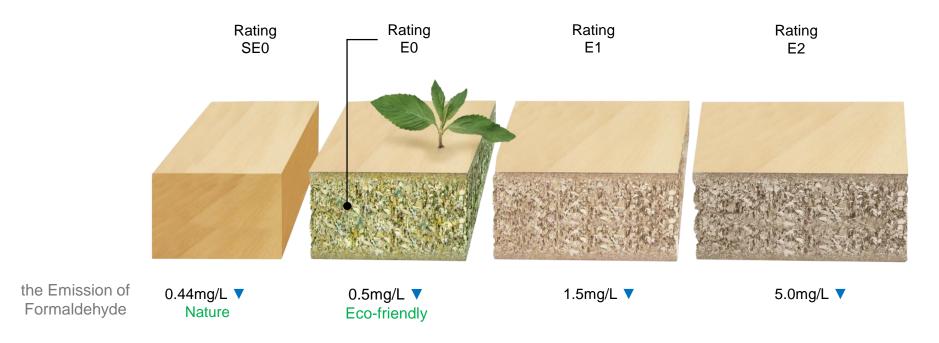

## Use only eco-friendly wood products.

CONTENTS WORKSPACE

Desk

Auxiliary desk

Drawer

Cabinet

Bookcase

Locker