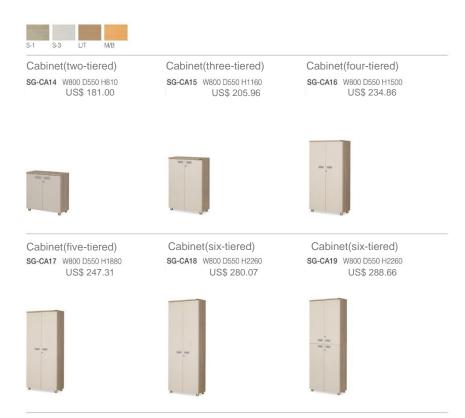

#### Certification list

Side cabinet

SG-CA05 W600 D500 H715 US\$ 136.90 SG-CA01 W600 D467 H720 US\$ 139.26

SG-CA02 W600 D727 H720 US\$ 161.29

SG-EDS02 W403 D580 H602 US\$ 140.83 SG-EDS03 W406 D580 H577 US\$ 103.86

Side cabinet

SG-CA03 W600 D720 H715 US\$ 152.64

SG-CA04 W600 D750 H715 US\$ 154.21 SG-CA02-1 W600 D750 H720

US\$ 157.36

Bookcase

SG-CHJ01 W600 D500 H715 US\$ 120.38 SG-CHJ02 W600 D720 H715

US\$ 128.25 SG-CHJ03 W600 D500 H720 US\$ 121.16