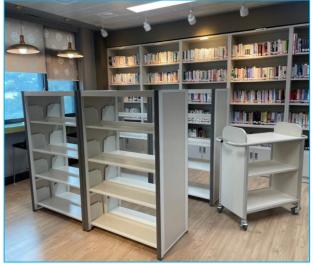

Side cabinet

SG-CA03 W600 D720 H715 US\$ 152.64

SG-CA04 W600 D750 H715 US\$ 154.21 SG-CA02-1 W600 D750 H720

US\$ 157.36

Bookcase

SG-CHJ01 W600 D500 H715 US\$ 120.38 SG-CHJ02 W600 D720 H715

US\$ 128.25 SG-CHJ03 W600 D500 H720 US\$ 121.16