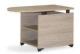

#### Straight desk

SG-D06 W800 D720 H715 US\$ 136.90 US\$ 145.55

US\$ 153.42

SG-D09 W1400 D720 H715 US\$ 166.01 SG-D07 W1000 D720 H715 SG-D10 W1600 D720 H715 US\$ 177.81 SG-D08 W1200 D720 H715 SG-D11 W1800 D720 H715 US\$ 201.42